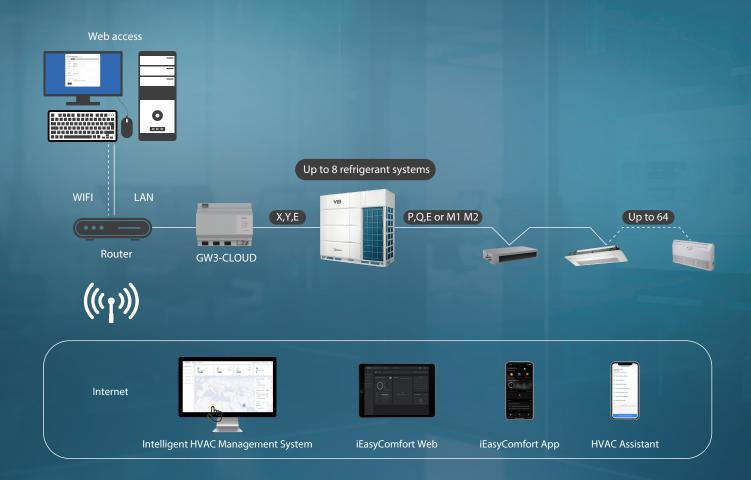

- ♣ Emergency stop: Short circuit connection signal port for Emergency shutdown all IDUs in on state.
- Web site function: Network Settings, Firmware Upgrading.
- Connect system to cloud for Cloud Service and Control: When the VRF system devices information is uploaded to the cloud, the Cloud service and control product can be used to centrally manage and control your project and device via internet anytime and anywhere.
- ♣ Intelligent HVAC Management System: Cloud project and permission management.
- iEasyComfort Web/App: Device central management and control for Cloud project.
- + HVAC Assistant: Device after-sales service and maintance for Cloud project.

## **Network Flexibility**