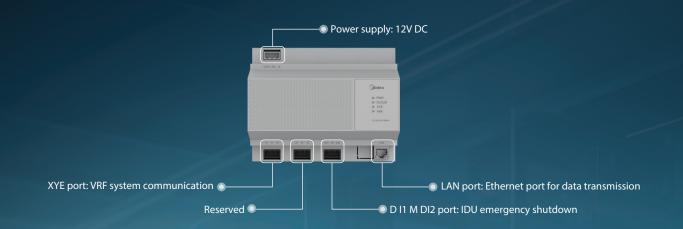

- ♣ Emergency stop: Short circuit connection signal port for Emergency shutdown all IDUs in on state.
- Web site function: Network Settings, Firmware Upgrading.
- Connect system to cloud for Cloud Service and Control: When the VRF system devices information is uploaded to the cloud, the Cloud service and control product can be used to centrally manage and control your project and device via internet anytime and anywhere.
- ♣ Intelligent HVAC Management System: Cloud project and permission management.
- iEasyComfort Web/App: Device central management and control for Cloud project.
- + HVAC Assistant: Device after-sales service and maintance for Cloud project.